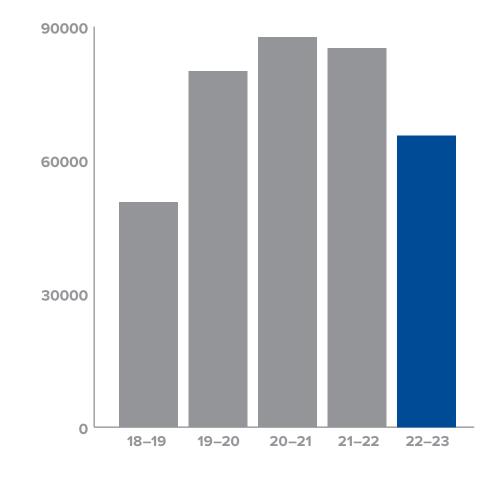

### FY 22–23 year in review

\$65,557 raised
202 donors (as of 6/8)

**\$87,627** from **296** donors last year